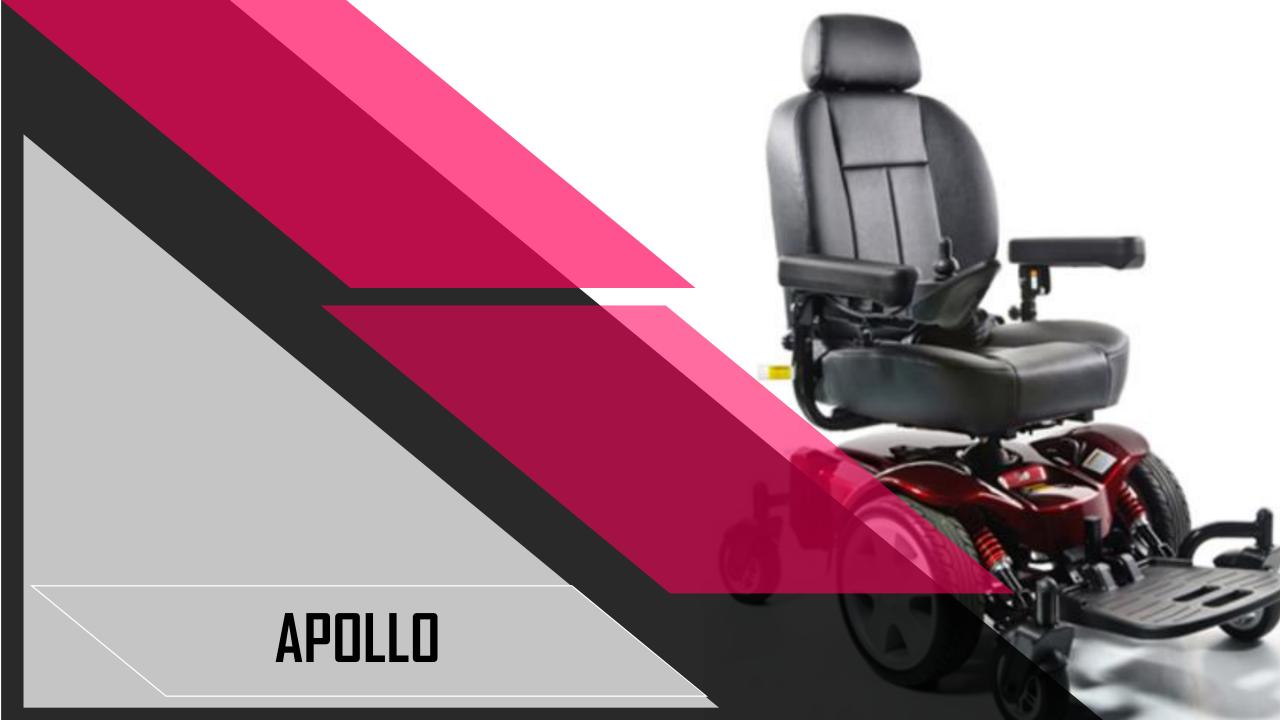

## Perfectionism

Within 21" turning radius as its power wheelchair categorized, this is the budgetfriendly power chair in the constrained space such as supermarket, living room, even in the room.

With 3.62" ground clearance, independent suspensions, well-padded armrest offer you superior comfortable riding experiences for indoor and outdoor.

Offering 16 mile range per charge can allow you to ride it conveniently.

It's the best power chair with wellequipped featured in the same class.

## THINK AHEAD FOR YOU

Ρ

Е

R

F

Е

Independent suspensions A pair of Independent suspensions can be support great riding experiences

3

Padded armrest Well-padded armrest as standard quipped.

Solid tire

12.5 solid tire as drive wheels offer you stable riding experiences. C T

0

Ν

| Top Speed           | 4mph                     |
|---------------------|--------------------------|
| Weight Cap          | 350lbs                   |
| Range               | Up to 16 miles<br>(50ah) |
| Charging Time       | 5 hours                  |
| Overall Length      | 45''                     |
| Overall Width       | 27''                     |
| Caster & Rear wheel | 6''                      |
| Drive Wheel         | 12.5" solid PU           |
| Ground Clearance    | 3.62"                    |
| Seat                | 20*21''                  |
| Turing Radius       | 21"                      |