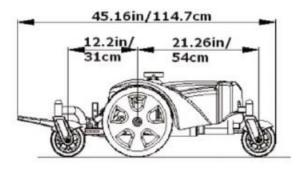

Padded armrest Well-padded armrest as standard quipped.

Solid tire

12.5 solid tire as drive wheels offer you stable riding experiences. C T

0

Ν

| Top Speed           | 4mph                     |
|---------------------|--------------------------|
| Weight Cap          | 350lbs                   |
| Range               | Up to 16 miles<br>(50ah) |
| Charging Time       | 5 hours                  |
| Overall Length      | 45''                     |
| Overall Width       | 27''                     |
| Caster & Rear wheel | 6''                      |
| Drive Wheel         | 12.5" solid PU           |
| Ground Clearance    | 3.62"                    |
| Seat                | 20*21''                  |
| Turing Radius       | 21"                      |