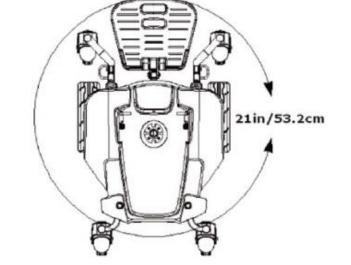

## Perfectionism

Within 21" turning radius as its power wheelchair categorized, this is the budgetfriendly power chair in the constrained space such as supermarket, living room, even in the room.

With 3.62" ground clearance, independent suspensions, well-padded armrest offer you superior comfortable riding experiences for indoor and outdoor.

Padded armrest Well-padded armrest as standard quipped.

Solid tire

12.5 solid tire as drive wheels offer you stable riding experiences. C T

0

Ν

| Top Speed           | 4mph                     |
|---------------------|--------------------------|
| Weight Cap          | 350lbs                   |
| Range               | Up to 16 miles<br>(50ah) |
| Charging Time       | 5 hours                  |
| Overall Length      | 45''                     |
| Overall Width       | 27''                     |
| Caster & Rear wheel | 6''                      |
| Drive Wheel         | 12.5" solid PU           |
| Ground Clearance    | 3.62"                    |
| Seat                | 20*21''                  |
| Turing Radius       | 21"                      |