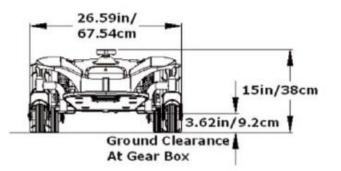

## Perfectionism

Within 21" turning radius as its power wheelchair categorized, this is the budgetfriendly power chair in the constrained space such as supermarket, living room, even in the room.

With 3.62" ground clearance, independent suspensions, well-padded armrest offer you superior comfortable riding experiences for indoor and outdoor.

Padded armrest Well-padded armrest as standard quipped.

Solid tire

12.5 solid tire as drive wheels offer you stable riding experiences. C T

0

Ν

| Top Speed           | 4mph                     |
|---------------------|--------------------------|
| Weight Cap          | 350lbs                   |
| Range               | Up to 16 miles<br>(50ah) |
| Charging Time       | 5 hours                  |
| Overall Length      | 45''                     |
| Overall Width       | 27''                     |
| Caster & Rear wheel | 6''                      |
| Drive Wheel         | 12.5" solid PU           |
| Ground Clearance    | 3.62"                    |
| Seat                | 20*21''                  |
| Turing Radius       | 21"                      |