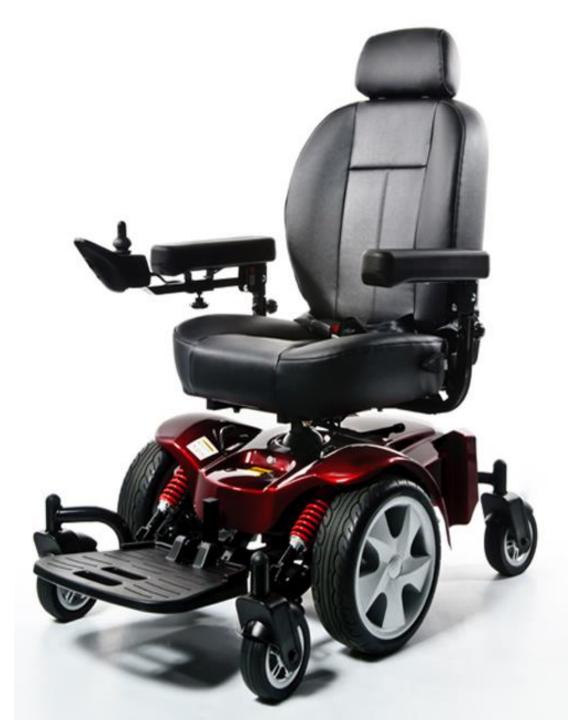

## Perfectionism

Within 21" turning radius as its power wheelchair categorized, this is the budgetfriendly power chair in the constrained space such as supermarket, living room, even in the room.

With 3.62" ground clearance, independent suspensions, well-padded armrest offer you superior comfortable riding experiences for indoor and outdoor.

Offering 16 mile range per charge can allow you to ride it conveniently.

It's the best power chair with wellequipped featured in the same class.

## THINK AHEAD FOR YOU

Ρ

Е

R

F

Е

Independent suspensions A pair of Independent suspensions can be support great riding experiences

3

Padded armrest Well-padded armrest as standard quipped.

Solid tire

12.5 solid tire as drive wheels offer you stable riding experiences. C T

0

Ν

| Top Speed           | 4mph                     |
|---------------------|--------------------------|
| Weight Cap          | 350lbs                   |
| Range               | Up to 16 miles<br>(50ah) |
| Charging Time       | 5 hours                  |
| Overall Length      | 45''                     |
| Overall Width       | 27''                     |
| Caster & Rear wheel | 6''                      |
| Drive Wheel         | 12.5" solid PU           |
| Ground Clearance    | 3.62"                    |
| Seat                | 20*21''                  |
| Turing Radius       | 21"                      |